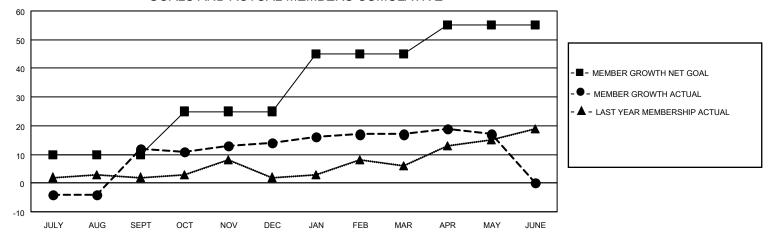

## GOALS AND ACTUAL MEMBERS CUMULATIVE

| DROPPED CLUBS: 0 |    | 15 CLUBS OF 27 ADDED 1 OR<br>MORE NEW MEMBERS | GENDER DISTRIBUTION                 |              |  |
|------------------|----|-----------------------------------------------|-------------------------------------|--------------|--|
|                  |    | MORE NEW MEMBERS                              | MALE                                | 495 (65.39%) |  |
|                  |    |                                               | FEMALE 262 (34.61%)                 |              |  |
| DROPPED MEMBERS  |    |                                               | NON BINARY                          | 0 (0.00%)    |  |
|                  |    |                                               | PREFER NOT TO ANSWER                | 0 (0.00%)    |  |
| DECEASED         | 13 |                                               |                                     | , ,          |  |
| CLUB CANCELLED   | 0  | CLICK HERE FOR CUMULATIVE                     | TOTAL FAMILY UNIT MEMBERS           | 3 227        |  |
| OTHER            | 48 | MEMBERSHIP DATA                               |                                     |              |  |
| TOTAL            | 61 |                                               | FAMILY MEMBERS PAYING HALF DUES 118 |              |  |
|                  |    |                                               |                                     |              |  |